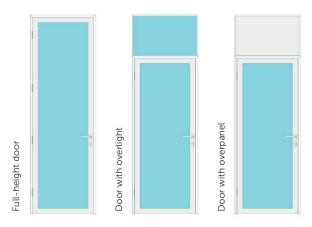

Full-height aluminium-framed glass single-leaf door

Aluminium-framed glass single-leaf door with overlight

Aluminium-framed glass single-leaf door with overlight and side columns

#### DOOR DESIGN OPTIONS