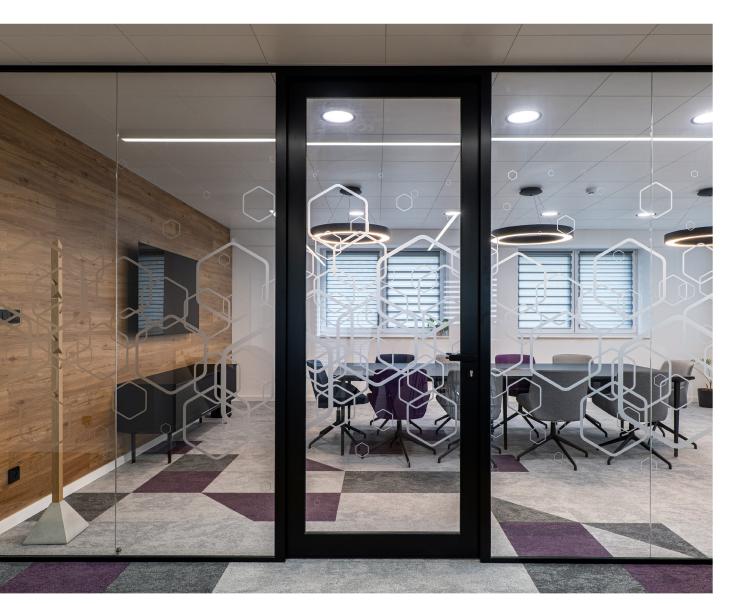

## ALUMINIUM-FRAMED GLASS SINGLE-LEAF

Suitable doors create a favorable overall impression of the environment, warmly welcoming all visitors, serving as a security feature, and providing protection from outside disturbances. We offer over 20 different door types to fit into any interior and complement VERTI partitions.

Full-height aluminium-framed glass single-leaf door

Aluminium-framed glass single-leaf door with overlight

Aluminium-framed glass single-leaf door with overlight and side columns