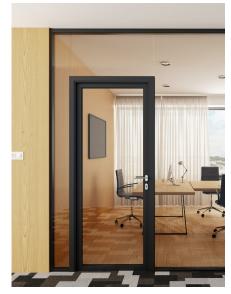

Full-height aluminium-framed glass single-leaf door

Aluminium-framed glass single-leaf door with overlight

Aluminium-framed glass single-leaf door with overlight and side columns

### STANDARD DOOR ARRANGEMENT