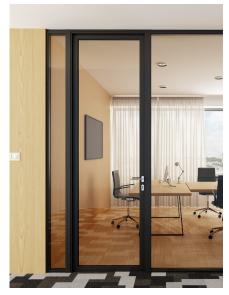

Full-height aluminium-framed glass single-leaf door

Aluminium-framed glass single-leaf door with overlight

Aluminium-framed glass single-leaf door with overlight and side columns

### STANDARD DOOR ARRANGEMENT