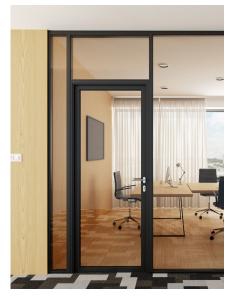

Full-height aluminium-framed glass single-leaf door

Aluminium-framed glass single-leaf door with overlight

Aluminium-framed glass single-leaf door with overlight and side columns

### STANDARD DOOR ARRANGEMENT