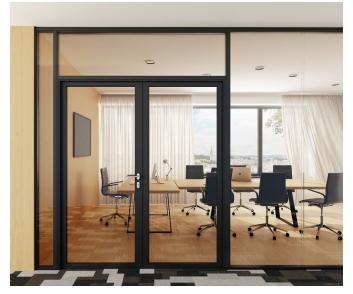

# TECHNICAL DATA SHEET | ALUMINIUM-FRAMED GLASS DOUBLE-LEAF DOOR | INFO@VERTI.CZ | WWW.VERTI.CZ

## **DOOR**



# ALUMINIUM-FRAMED GLASS DOUBLE-LEAF

Suitable doors create a favorable overall impression of the environment, warmly welcoming all visitors, serving as a security feature, and providing protection from outside disturbances. We offer over 20 different door types to fit into any interior and complement VERTI partitions.









Aluminium-framed glass double-leaf door with overlight

### **TECHNICAL SPECIFICATIONS**

Description and Use interior aluminium-framed glass door without flange

Tloušťka příčky 45 mm

Door Filling 29 mm-thick Ditherm, ESG 4 mm – AL frame – ESG 5 mm

Lock mechanical / electromechanical / electrical opener / magnetic

Basic Door Leaf Dimension 1630 / 2100 mm

Surface Finish ELOX / RAL painted

Installation Method into VERTI system partition / into opening including frame

Additional Equipment acoustic drop seal / self-closing mechanism

rosettes / fittings of the customer's choice / mechanical or automatic latch

Air Tightness  $R_w$  (dB) 23–33 dB

### STANDARD DOOR ARRANGEMENT



### DOOR DESIGN OPTIONS