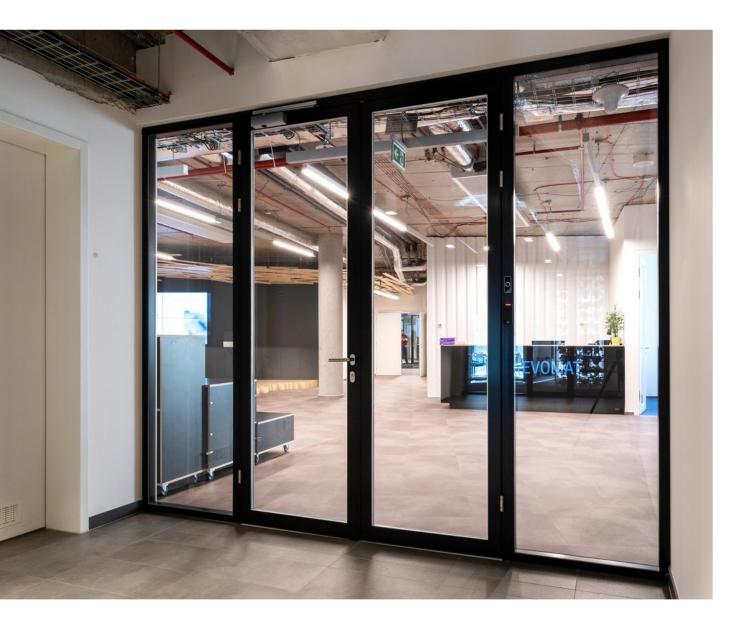

# ALUMINIUM-FRAMED GLASS DOUBLE-LEAF

Suitable doors create a favorable overall impression of the environment, warmly welcoming all visitors, serving as a security feature, and providing protection from outside disturbances. We offer over 20 different door types to fit into any interior and complement VERTI partitions.

Aluminium-framed glass double-leaf door with overlight