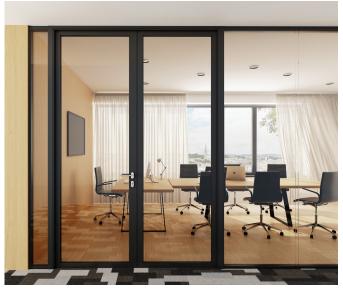

# TECHNICAL DATA SHEET | ALUMINIUM-FRAMED GLASS DOUBLE-LEAF DOOR | INFO@VERTI.CZ | WWW.VERTI.CZ

## **DOOR**



# ALUMINIUM-FRAMED GLASS DOUBLE-LEAF

Suitable doors create a favorable overall impression of the environment, warmly welcoming all visitors, serving as a security feature, and providing protection from outside disturbances. We offer over 20 different door types to fit into any interior and complement VERTI partitions.









Aluminium-framed glass double-leaf door with overlight

### **TECHNICAL SPECIFICATIONS**

Description and Use interior aluminium-framed glass door without flange

Tloušťka příčky 45 mm

Door Filling 29 mm-thick Ditherm, ESG 4 mm – AL frame – ESG 5 mm

Lock mechanical / electromechanical / electrical opener / magnetic

Basic Door Leaf Dimension 1630 / 2100 mm

Surface Finish ELOX / RAL painted

Installation Method into VERTI system partition / into opening including frame

Additional Equipment acoustic drop seal / self-closing mechanism

rosettes / fittings of the customer's choice / mechanical or automatic latch

Air Tightness  $R_w$  (dB) 23–33 dB

### STANDARD DOOR ARRANGEMENT



### DOOR DESIGN OPTIONS