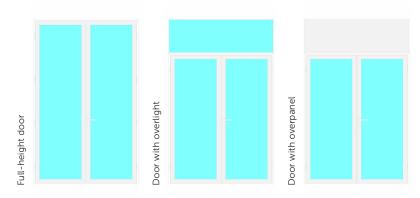

erent door types to fit into any interior and complement VERTI partitions.









Aluminium-framed glass double-leaf door with overlight

### **TECHNICAL SPECIFICATIONS**

Description and Use interior aluminium-framed glass door without flange

Tloušťka příčky 45 mm

Door Filling 29 mm-thick Ditherm, ESG 4 mm – AL frame – ESG 5 mm

Lock mechanical / electromechanical / electrical opener / magnetic

Basic Door Leaf Dimension 1630 / 2100 mm

Surface Finish ELOX / RAL painted

Installation Method into VERTI system partition / into opening including frame

Additional Equipment acoustic drop seal / self-closing mechanism

rosettes / fittings of the customer's choice / mechanical or automatic latch

Air Tightness  $R_w$  (dB) 23–33 dB

### STANDARD DOOR ARRANGEMENT



### DOOR DESIGN OPTIONS